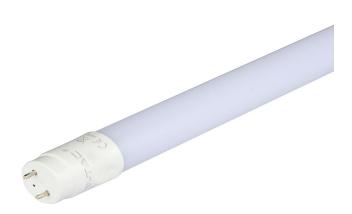

**NANOPLASTIC** 

One brand, endless solutions.

T8 PRO TUBES | LED LIGHTING

SKU: 21674 - 24 White

View more details

• Higher endurance and longevity compared to PC and glass

• Fitted with high efficiency SMD-Samsung Chip LED Chips

**FEATURES** 

• Cost effective, safe retrofit for T8 Tubes

• Wide light angle effectively diffuses glare

shops, hotels and many more

• Nano-plastic tube offers better light transmittance - Lumen efficeincy of 125